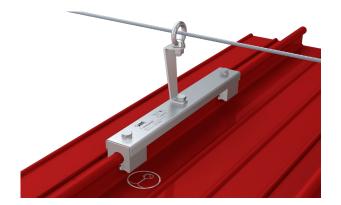

Stainless Steel

Attachment

clamped

Application

Profile Roof Flat Roofs Use our ABS-Lock Falz IV Rounded Seam ZW to simply run your stainless steel lifeline cable over any obstruction. This intermediate bracket can be used, for example, to lead a cable over a protruding roof apex without touching it.

We have designed this intermediate bracket for exclusive use as a component in a lifeline system. It is clamped onto a rounded-edge seam using aluminium clamps - without penetrating the roof surface. Contrary to our ABS-Lock Falz IV Rounded Seam, the installation of this intermediate bracket only requires only one single seam.