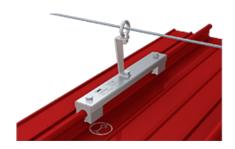

Stainless Steel

Attachment

clamped

Application

Profile Roof Flat Roofs Use our ABS-Lock Falz IV Rounded Seam ZW to simply run your stainless steel lifeline cable over any obstruction. This intermediate bracket can be used, for example, to lead a cable over a protruding roof apex without touching it.

We have designed this intermediate bracket for exclusive use as a component in a lifeline system. It is clamped onto a rounded-edge seam using aluminium clamps - without penetrating the roof surface. Contrary to our ABS-Lock Falz IV Rounded Seam, the installation of this intermediate bracket only requires only one single seam.