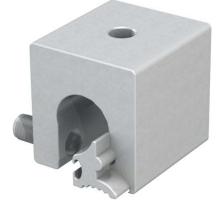

## ABS-Lock Falz IV Rounded Seam

Anchorage point - designed for clamping onto metal seams

## EN 795

ABS-Lock SYS HLL Intermediate End and corner support

Flat Roofs

Profile Roof

Force Directions Lateral

Max. no. of users 3 Persons

Miscellaneous Stainless Steel

Our penetration-free ABS-Lock Falz IV fall arrest solution is also available for rounded-edge seam roofs - meet our ABS-Lock Falz IV Rounded Seam. This anchor is suitable for BEMO and similar roof types. This single anchorage point is all about its special clamps - the only components that are not made of stainless steel but of high quality and extremely durable aluminium material. These clamps fit perfectly onto the rounded edge seams of the roof membrane surface. Once installed, this anchorage device can secure up to 3 roof workers simultaneously.

Two seams are needed to install an ABS-Lock Falz IV Rounded Seam. This anchor comes in 2 different models. The device can be installed on a roof with a seam interval of 300 - 450 mm or 420 - 660 mm.

This anchorage device is suitable for aluminium surfaces with a depth of at least 0.7 mm.