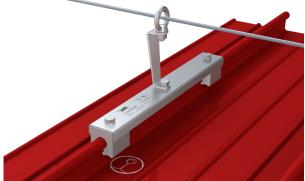

Our ABS-Lock Falz IV Rounded Seam can be implemented as an intermediate or corner support in a lifeline system or can be used to attach an end terminal. If you require a protruding intermediate support, we recommend using an ABS-Lock Falz IV Rounded Seam ZW. Our Technical Team would be pleased to help you select the right system components for your needs.

- EN 795:2012, A + CEN/TS 16415:2017
- · Clamped onto two adjacent seams completely penetration-free
- Seam intervals: 300 450 mm / 420 660 mm
- Aluminium thickness ≥ 0.7 mm
- For BEMO and similar systems
- Incl. installation set
- · We also supply a protruding model for use in a lifeline system