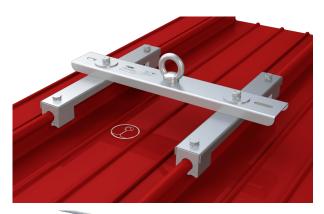

## EN 795

ABS-Lock SYS HLL Intermediate End and corner support

Flat Roofs

Profile Roof

Force Directions Lateral

Max. no. of users 3 Persons

Miscellaneous Stainless Steel

Our penetration-free ABS-Lock Falz IV fall arrest solution is also available for rounded-edge seam roofs - meet our ABS-Lock Falz IV Rounded Seam. This anchor is suitable for BEMO and similar roof types. This single anchorage point is all about its special clamps - the only components that are not made of stainless steel but of high quality and extremely durable aluminium material. These clamps fit perfectly onto the rounded edge seams of the roof membrane surface. Once installed, this anchorage device can secure up to 3 roof workers simultaneously.

Our ABS-Lock Falz IV Rounded Seam can be implemented as an intermediate or corner support in a lifeline system or can be used to attach an end terminal. If you require a protruding intermediate support, we recommend using an ABS-Lock Falz IV Rounded Seam ZW. Our Technical Team would be pleased to help you select the right system components for your needs.

- EN 795:2012, A + CEN/TS 16415:2017
- · Clamped onto two adjacent seams completely penetration-free
- Seam intervals: 300 450 mm / 420 660 mm
- Aluminium thickness ≥ 0.7 mm
- For BEMO and similar systems
- Incl. installation set
- · We also supply a protruding model for use in a lifeline system