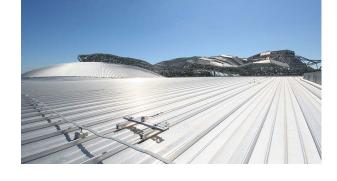

## EN 795

ABS-Lock SYS HLL Intermediate End and corner support

Flat Roofs

Profile Roof

Force Directions Lateral

Max. no. of users 3 Persons

Miscellaneous Stainless Steel

Our penetration-free ABS-Lock Falz IV fall arrest solution is also available for rounded-edge seam roofs - meet our ABS-Lock Falz IV Rounded Seam. This anchor is suitable for BEMO and similar roof types. This single anchorage point is all about its special clamps - the only components that are not made of stainless steel but of high quality and extremely durable aluminium material. These clamps fit perfectly onto the rounded edge seams of the roof membrane surface. Once installed, this anchorage device can secure up to 3 roof workers simultaneously.