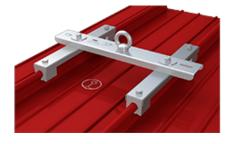

## ABS-Lock Falz IV Rounded Seam

Anchorage point - designed for clamping onto metal seams

## EN 795

ABS-Lock SYS HLL Intermediate End and corner support

Flat Roofs

Profile Roof

Force Directions Lateral

Max. no. of users 3 Persons

Miscellaneous Stainless Steel

Our penetration-free ABS-Lock Falz IV fall arrest solution is also available for rounded-edge seam roofs - meet our ABS-Lock Falz IV Rounded Seam. This anchor is suitable for BEMO and similar roof types. This single anchorage point is all about its special clamps - the only components that are not made of stainless steel but of high quality and extremely durable aluminium material. These clamps fit perfectly onto the rounded edge seams of the roof membrane surface. Once installed, this anchorage device can secure up to 3 roof workers simultaneously.

Two seams are needed to install an ABS-Lock Falz IV Rounded Seam. This anchor comes in 2 different models. The device can be installed on a roof with a seam interval of 300 - 450 mm or 420 - 660 mm.

This anchorage device is suitable for aluminium surfaces with a depth of at least 0.7 mm.