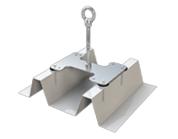

## ABS-Lock X-T

Anchorage point for installation on trapezoidal sheeting using toggle bolts

Application Profile Roof

Flat Roofs

Substructure Trapezoidal Sheeting

Attachment Toggle bolts

Certification EN 795 ANSI

This anchorage device was specially devised for trapezoidal roof sheeting (positive and negative). It can be deployed either as a single anchorage point or as a bracket for safety components in a lifeline system. This safety solution is installed using 4 toggle bolts which are included in the package.

Our anchorage point has been tested for lateral loads and is capable of simultaneously protecting up to 3 workers from falls. Round up your safety concept with a special PPE set for roofers.

- National technical approval ("abZ"): Z-14.9-688 (pls. observe the installation instructions provided in the "abZ")
- EN 795:2012, A + CEN/TS 16415:2017
- Trapezoidal sheeting, steel  $\geq$  0.5 mm (0.63 mm according to the "abZ" specifications)
- Warm roofs, distance between the bores: 180 to 250 mm
- Installation materials included
- Add a supporting tube for usage as an end or corner support in a lifeline system