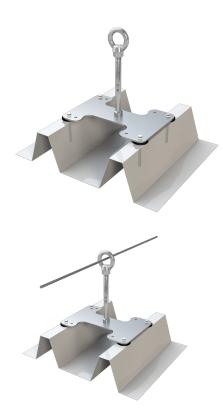

## ABS-Lock X-T

Anchorage point for installation on trapezoidal sheeting using toggle bolts

Application Profile Roof

Flat Roofs

Substructure Trapezoidal Sheeting

Attachment Toggle bolts

Certification EN 795 ANSI

This anchorage device was specially devised for trapezoidal roof sheeting (positive and negative). It can be deployed either as a single anchorage point or as a bracket for safety components in a lifeline system. This safety solution is installed using 4 toggle bolts which are included in the package.

Our anchorage point has been tested for lateral loads and is capable of simultaneously protecting up to 3 workers from falls. Round up your safety concept with a special PPE set for roofers.

- National technical approval ("abZ"): Z-14.9-688 (pls. observe the installation instructions provided in the "abZ")
- EN 795:2012, A + CEN/TS 16415:2017
- Trapezoidal sheeting, steel  $\geq$  0.5 mm (0.63 mm according to the "abZ" specifications)
- Warm roofs, distance between the bores: 180 to 250 mm
- Installation materials included
- Add a supporting tube for usage as an end or corner support in a lifeline system

ABS Therm & ABS Signal Thermal protective cover & signal rod for fall protection anchors

ABS-Lock X Supporting Tube Stainlass steel reinforcement for ABS-Lock X anchorage points