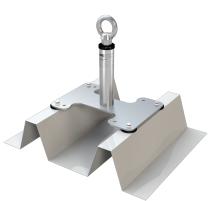

## ABS-Lock X-T

Anchorage point for installation on trapezoidal sheeting using toggle bolts

Application Profile Roof

Flat Roofs

Substructure Trapezoidal Sheeting

Attachment Toggle bolts

Certification EN 795 ANSI

This anchorage device was specially devised for trapezoidal roof sheeting (positive and negative). It can be deployed either as a single anchorage point or as a bracket for safety components in a lifeline system. This safety solution is installed using 4 toggle bolts which are included in the package.

Our anchorage point has been tested for lateral loads and is capable of simultaneously protecting up to 3 workers from falls. Round up your safety concept with a special PPE set for roofers.

- National technical approval ("abZ"): Z-14.9-688 (pls. observe the installation instructions provided in the "abZ")
- EN 795:2012, A + CEN/TS 16415:2017
- Trapezoidal sheeting, steel  $\geq$  0.5 mm (0.63 mm according to the "abZ" specifications)
- Warm roofs, distance between the bores: 180 to 250 mm
- Installation materials included
- Add a supporting tube for usage as an end or corner support in a lifeline system

ABS Therm & ABS Signal Thermal protective cover & signal rod for fall protection anchors

ABS-Lock X Supporting Tube Stainlass steel reinforcement for ABS-Lock X anchorage points